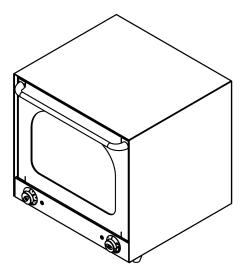

## Electric convection oven

Model: YSD-1AE

## STANDARD FEATURES

- ■62L capacity cavity 460×375×360 mm
- Stainless steel structure
- 360°C hi-limit ensures safety operation
- Thermostat 50–300 °C
- Ceramic coating cavity for easy cleaning
- 120 minutes timer with bell
- Steel handle fixed by Bakelite base
- Dual round heaters plus two high speed motors
- Stainless steel baffle to generate heat more evenly
- Chamber light for better view of cooking process
- Four aluminum baking trays 325×450mm
- Door latch opens at 90° for easy access to the cavity
- Level distance is 75mm
- Double toughened visual glass for better view and cool to touch