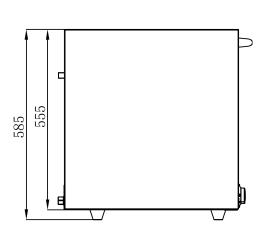

## INSTALLATION DRAWING

| Model   | Description                                                              | Total<br>kW/HR | Packing<br>Size <sub>(</sub> mm <sub>)</sub> | NW<br>(KG) | GW<br>(KG) |
|---------|--------------------------------------------------------------------------|----------------|----------------------------------------------|------------|------------|
| YSD-1AE | Electric convection oven, ceramic chamber coating without steam function | 2.67kW/230V    | 660x640x640                                  | 38         | 40         |