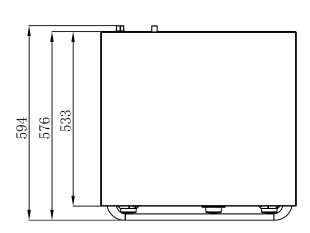

## INSTALLATION DRAWING

| Model   | Description                                                              | Total<br>kW/HR | Packing<br>Size <sub>(</sub> mm <sub>)</sub> | NW<br>(KG) | GW<br>(KG) |
|---------|--------------------------------------------------------------------------|----------------|----------------------------------------------|------------|------------|
| YSD-1AE | Electric convection oven, ceramic chamber coating without steam function | 2.67kW/230V    | 660x640x640                                  | 38         | 40         |