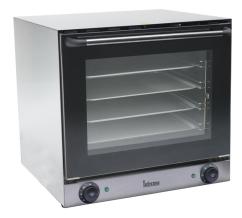

## Electric convection oven

Model: YSD-1AE

## STANDARD FEATURES

- ■62L capacity cavity 460×375×360 mm
- Stainless steel structure
- 360°C hi-limit ensures safety operation
- Thermostat 50–300 °C
- Ceramic coating cavity for easy cleaning
- 120 minutes timer with bell
- Steel handle fixed by Bakelite base
- Dual round heaters plus two high speed motors
- Stainless steel baffle to generate heat more evenly
- Chamber light for better view of cooking process
- Four aluminum baking trays 325×450mm
- Door latch opens at 90° for easy access to the cavity
- Level distance is 75mm
- Double toughened visual glass for better view and cool to touch