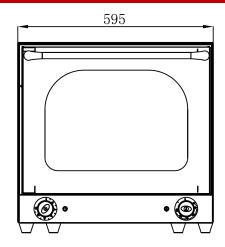

## INSTALLATION DRAWING

| Model   | Description                                                              | Total<br>kW/HR | Packing<br>Size <sub>(</sub> mm <sub>)</sub> | NW<br>(KG) | GW<br>(KG) |
|---------|--------------------------------------------------------------------------|----------------|----------------------------------------------|------------|------------|
| YSD-1AE | Electric convection oven, ceramic chamber coating without steam function | 2.67kW/230V    | 660x640x640                                  | 38         | 40         |