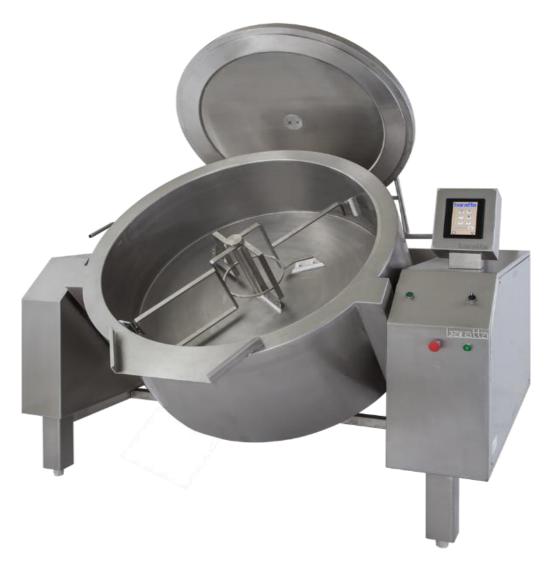

BEMT-450 BEMT-450 S

- HEAVY DUTY CONSTRUCTON
- DIRECT ELECTRIC HEATING
- PROTECTION DEGREE IP44
- ELECTRONIC PHASES CONTROL
- ELECTRIC LID TILTING WITH TWO-HANDED SAFETY CONTROL
- ELECTRONIC CONTROL WITH TOUCH SCREEN PANEL WITH TANK AND CORE TEMPERATURE PROBE
- AISI 304 STAINLESS STEEL TANK
- THE FULLY AISI 316 STAINLESS STEEL TANK WITH LARGE THICK BOTTOM ALLOWS TO COOK EVEN ACID PRODUCTS.
  VERY HIGH TERMAL EFFICIENCY.
- $\bullet$   $\:$  ELECTRONIC CONTROL AND SAFETY CONTROL 50 °C- 300 °C , PLACED UNDER THE TANK
- ELECTRONIC CONTROL AND SAFETY CONTROL 50 °C- 200 WITH CORE TEMPERATURE PROBE

- ADJUSTABLE SPEED AND AUTOMATIC REVERSE
- HUNDREDS OF COOKING COMBINATION PROGRAMS, UP TO 100 SAVED RECIPES
- THE MIXING COOKING AVOIDS THE FOOD STICKING ON THE BOTTOM
- AUTOMATIC WORKING
- ELECTRIC TILTING BY MOTOR REDUCER
- EXTREMELY ESAY USE AND MAINTENANCE
- BEMT SERIES HAS CAPACITY FROM 70 TO 450 LTS
- FOR MORE INFORMATION AND CAPACITY SEE OVERLEAF
- FOR DIFFERENT CAPACITIES AND SPECIAL VERSIONS PLEASE CONTACT THE COMPANY

MAIN APPLICATIONS: STEWS, GOULASH, SAUSAGES, RISOTTO, CARAMEL, VEGETABLES, JAMS, PASTA-STUFFINGS, POLENTA

| GB            | 11 | 21 |  |  |  |
|---------------|----|----|--|--|--|
| 454-100460-00 |    |    |  |  |  |