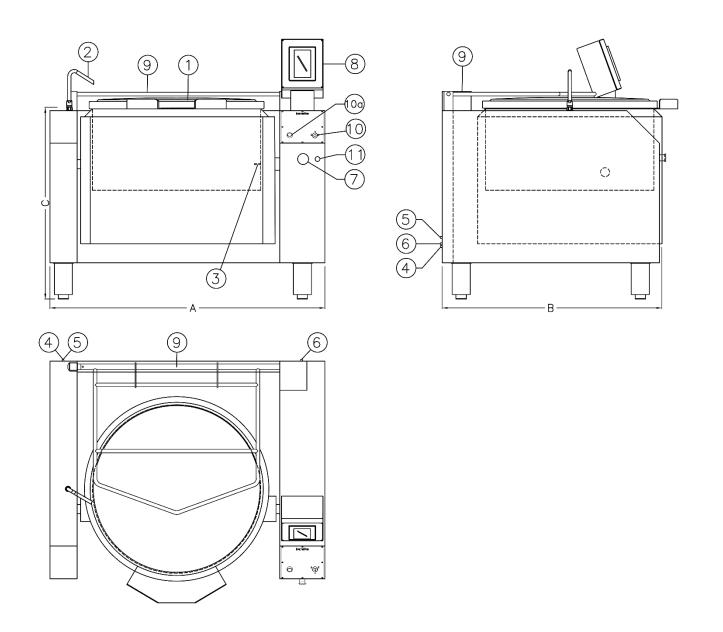

1 LID 6 CORD CONNECTOR 10A BUTTON FOR LID OPENING

2 WATER MIX TAP 7 EMERGENCY STOP 11 SWITCHING ON APPLIANCE

3 HEART PROBE 8 TOUCH SCREEN

4 HOT WATER CONNECTION ½" M 9 OPENING LID SYSTEM - PROTECTION DEGREE IP54

5 COLD WATER CONNECTON ½" M 10 OPENING LID SYSTEM