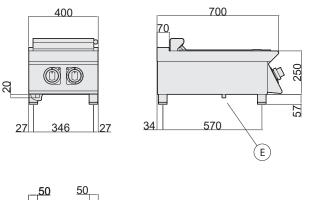

| TECHNICAL SPECIFICATIONS |             | ELECTRICAL CONNECTION |                       |
|--------------------------|-------------|-----------------------|-----------------------|
| Dimensions (mm)          | 400x700x250 | kW                    | 4                     |
| Volume (m <sup>3</sup> ) | 0,20        | Power supply          | VAC 400/3N<br>50/60Hz |
| Weight (kg)              | 45          | Cold water inlet      |                       |