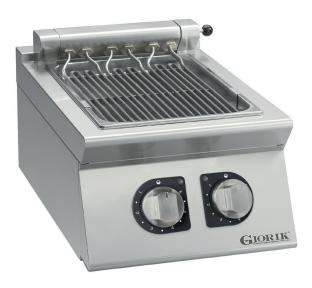

## **ELECTRIC GRILL - COUNTERTOP**

- External paneling in stainless steel
- Work surface in AISI 304, 1.2 mm thick
- Direct cooking in contact with heating elements
- Liftable heating elements for thorough cleaning
- Equipped with GN 1/1 water tray to obtain the perfect level of moisture in the product
- Equipped with scraper to clean the heating elements
- Heating activated by power regulator from 1 to 6
- Maximum temperature 400 °C
- Cooktop 275 x 447 mm
- Indicator lights to monitor the correct operation of the appliance
- Ergonomic control panel with controls tilted toward the operator
- Height-adjustable stainless steel feet