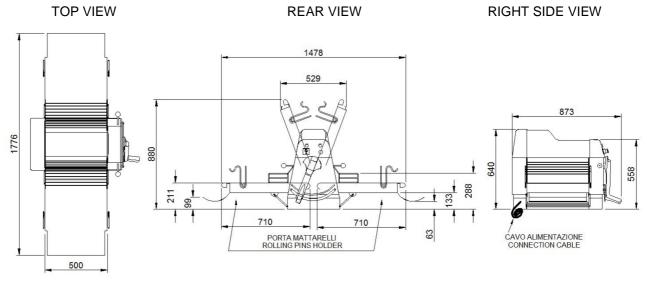

# SB/50 P

Note: The dimensions indicated in the views are in millimeters

#### DIMENSIONS

Ext height

Ext depth

Ext width

Weight

1776mm Max depth 115kg Max width Weight

873mm Max height

640mm Packed machinery: