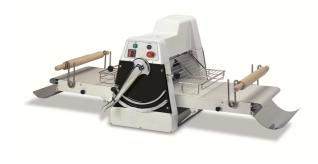

### **SB/50 P** Professional Dough Sheeters Machine for Pastry and Bakery

# EXTERNAL CONSTRUCTION

- □ Base structure in painted stainless steel
- □ Shoulders in aluminium fusion
- Belt conveyer with changeable speed in the two driving directions
- □ Safety devices in stainless steel
- □ Ergonomic handle to choice dough thickness
- □ Hand lever to inverse the driving direction
- □ Sheet of pastry collector in stainless steel

# INTERNAL CONSTRUCTION

- Dough rollers diameter 60mm
- Chain drive
- Disassembly scrapers for rolling cylinders
- Electrical system with low-voltage auxiliary circuits
- End run connected to safety devices

## STANDARD EQUIPMENT

- Rolling pins to rolling up the dough after rollingmill process
- □ Flour-holder basin

### SPECIFICATIONS

Dough sheeters very compact on purpose studied for small spaces. It is equipped of belt conveyers with two speeds in the two driving directions. Easy to use by mean of front control panel. The machine give possibility to obtain different thickness of dough, from 3,5cm to few millimetres, thanks the accurate regulation of the rollers. Raiseble surfaces for overall sizes reducing.