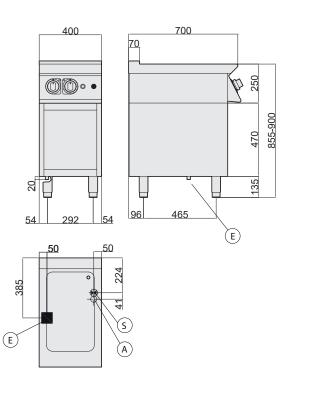

| TECHNICAL SPECIFICATIONS |             | ELECTRICAL CONNECTION |                     |
|--------------------------|-------------|-----------------------|---------------------|
| Dimensions (mm)          | 400x700x900 | kW                    | 1,1                 |
| Volume (m <sup>3</sup> ) | 0,50        | Power supply          | 230 V/1N<br>50/60Hz |
| Weight (kg)              | 45          | Cold water inlet      | 3/4"                |

(A) water fill
(C) hot water fill
(E) electrical input
(F) cold water fill
(G) gas inlet
(S) water drain