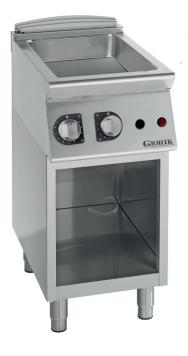

**BM720E** 

## **ELECTRIC BAIN-MARIE ON OPEN BASE CABINET**

- External paneling in stainless steel
- Work surface in AISI 304, 1.2 mm thick, without flue cut-out
- Height-adjustable work surface from 855 to 900 mm
- Tank in AISI 304 stainless steel with rounded corners for thorough cleaning
- Tilted tank bottom to improve the flow of water toward the drain
- GN 1/1 tank for insertion of trays with minimum height 150 mm
- Tank filling through a nozzle activated by a button on the control panel
- Water filling and draining via a solenoid valve
- Heating with silicon coated plated heating elements positioned under the tank
- Temperature regulation via thermostat between 30°C and 90°C
- Indicator lights to monitor the correct operation of the appliance
- Ergonomic control panel with controls tilted toward the operator
- Height-adjustable stainless steel feet